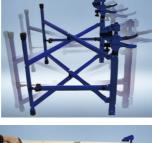

2\* DESK Adapter

DESK

**DI430102** MULTI-FUNCTIONAL WORKING TABLE SET:

**UNIVERSAL TABLE** 

▲ SUPPORTS LOAD: 500LBS / 230KGS ▲ ADJUSTABLE WORKING HIGHT:

23-36" / 580-920mm ▲ BAR CLAMP FORCE:

450LBS / 200KGS

SET INCLUDING:  $\triangle$  2PCS OF TWIN MOVABLE JAW BAR CLAMP  $\triangle$  2PCS OF MFD BOARD BOARD SIZE: 600 X 145 X 18mm

(23.6" X 5.8" X 3/4")

 $\bigtriangleup$  4PCS OF MULTI-FUCTIONAL BENCH DOGS  $\land$  2PCS OF DESK ADAPTER