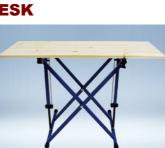

2\* DESK Adapter

DESK

**DI430102** MULTI-FUNCTIONAL WORKING TABLE SET:

**UNIVERSAL TABLE** 

▲ SUPPORTS LOAD: 500LBS / 230KGS ▲ ADJUSTABLE WORKING HIGHT:

23-36" / 580-920mm ▲ BAR CLAMP FORCE:

450LBS / 200KGS

## **WORKING TABLE**

**UNIVERSAL TABLE** 

WORKBENCH

DESK

INSTRUCTION VIDEO

INSTRUCTION

VIDEO

HIMOUNT INDUSTRIAL CO., LTD. 7TH FL. No.325, FU HSING N. ROAD. TAIPEI, TAIWAN TEL: 886-2-27135577 886-2-27188886 FAX: 886-2-27152218 http://www.himount.com/ E - MAIL: info@himount.com