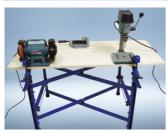

## **MULTI-FUNCTION WORKING TABLE**

Adjustable in hight, width and depth to suit any application As working table, workbench, universal table and desk

WORKBENCH

FOR YOUR INQUIRIES, PLEASE INDICATE MODEL NO., AND FOLLOWING CATALOGUE NUMBER SDI040 (PAGE 1 OF 2)

PUSH

PUSH TO ADJUST SIZE

**FUNCTION** 

**WORKING TABLE** 

2\* TWIN MOVABLE JAW

2\* MFD BOARD

INCLUDING

4\* BENCH Dog

2\* DESK Adapter

DESK

**DI430102** MULTI-FUNCTIONAL WORKING TABLE SET:

**UNIVERSAL TABLE** 

▲ SUPPORTS LOAD: 500LBS / 230KGS ▲ ADJUSTABLE WORKING HIGHT:

23-36" / 580-920mm ▲ BAR CLAMP FORCE:

450LBS / 200KGS