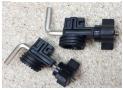

2\* DESK Adapter

DESK

**DI430102** MULTI-FUNCTIONAL WORKING TABLE SET:

**UNIVERSAL TABLE** 

▲ SUPPORTS LOAD: 500LBS / 230KGS ▲ ADJUSTABLE WORKING HIGHT:

23-36" / 580-920mm ▲ BAR CLAMP FORCE:

450LBS / 200KGS

SET INCLUDING:  $\triangle$  2PCS OF TWIN MOVABLE JAW BAR CLAMP  $\triangle$  2PCS OF MFD BOARD BOARD SIZE: 600 X 145 X 18mm

(23.6" X 5.8" X 3/4")

 $\bigtriangleup$  4PCS OF MULTI-FUCTIONAL BENCH DOGS  $\land$  2PCS OF DESK ADAPTER