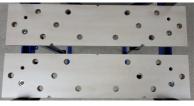

2\* DESK Adapter

DESK

**DI430102** MULTI-FUNCTIONAL WORKING TABLE SET:

**UNIVERSAL TABLE** 

▲ SUPPORTS LOAD: 500LBS / 230KGS ▲ ADJUSTABLE WORKING HIGHT:

23-36" / 580-920mm ▲ BAR CLAMP FORCE:

450LBS / 200KGS

SET INCLUDING:  $\triangle$  2PCS OF TWIN MOVABLE JAW BAR CLAMP  $\triangle$  2PCS OF MFD BOARD BOARD SIZE: 600 X 145 X 18mm

(23.6" X 5.8" X 3/4")

 $\bigtriangleup$  4PCS OF MULTI-FUCTIONAL BENCH DOGS  $\land$  2PCS OF DESK ADAPTER