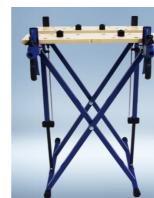

PUSH

PUSH TO ADJUST SIZE

**FUNCTION** 

**WORKING TABLE** 

2\* TWIN MOVABLE JAW

2\* MFD BOARD

INCLUDING

4\* BENCH Dog

2\* DESK Adapter

DESK

**DI430102** MULTI-FUNCTIONAL WORKING TABLE SET:

**UNIVERSAL TABLE** 

▲ SUPPORTS LOAD: 500LBS / 230KGS ▲ ADJUSTABLE WORKING HIGHT:

23-36" / 580-920mm ▲ BAR CLAMP FORCE:

450LBS / 200KGS

SET INCLUDING:  $\triangle$  2PCS OF TWIN MOVABLE JAW BAR CLAMP  $\triangle$  2PCS OF MFD BOARD BOARD SIZE: 600 X 145 X 18mm

(23.6" X 5.8" X 3/4")

 $\bigtriangleup$  4PCS OF MULTI-FUCTIONAL BENCH DOGS  $\land$  2PCS OF DESK ADAPTER