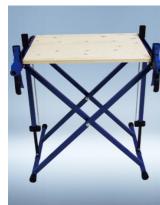

2\* DESK Adapter

DESK

**DI430102** MULTI-FUNCTIONAL WORKING TABLE SET:

**UNIVERSAL TABLE** 

▲ SUPPORTS LOAD: 500LBS / 230KGS ▲ ADJUSTABLE WORKING HIGHT:

23-36" / 580-920mm ▲ BAR CLAMP FORCE:

450LBS / 200KGS

SET INCLUDING:  $\triangle$  2PCS OF TWIN MOVABLE JAW BAR CLAMP  $\triangle$  2PCS OF MFD BOARD BOARD SIZE: 600 X 145 X 18mm

(23.6" X 5.8" X 3/4")

 $\bigtriangleup$  4PCS OF MULTI-FUCTIONAL BENCH DOGS  $\land$  2PCS OF DESK ADAPTER

## **WORKING TABLE**

**UNIVERSAL TABLE** 

WORKBENCH

DESK

INSTRUCTION VIDEO

INSTRUCTION

VIDEO

HIMOUNT INDUSTRIAL CO., LTD. 7TH FL. No.325, FU HSING N. ROAD. TAIPEI, TAIWAN TEL: 886-2-27135577 886-2-27188886 FAX: 886-2-27152218 http://www.himount.com/ E - MAIL: info@himount.com