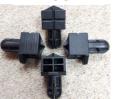

SET INCLUDING:  $\triangle$  2PCS OF TWIN MOVABLE JAW BAR CLAMP  $\triangle$  2PCS OF MFD BOARD BOARD SIZE: 600 X 145 X 18mm

(23.6" X 5.8" X 3/4")

 $\bigtriangleup$  4PCS OF MULTI-FUCTIONAL BENCH DOGS  $\land$  2PCS OF DESK ADAPTER