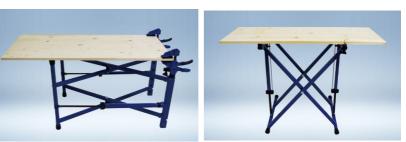

## **MULTI-FUNCTION WORKING TABLE**

Adjustable in hight, width and depth to suit any application As working table, workbench, universal table and desk

WORKBENCH

FOR YOUR INQUIRIES, PLEASE INDICATE MODEL NO., AND FOLLOWING CATALOGUE NUMBER SDI040 (PAGE 1 OF 2)

PUSH

PUSH TO ADJUST SIZE

**FUNCTION** 

**WORKING TABLE** 

2\* TWIN MOVABLE JAW

2\* MFD BOARD

INCLUDING

4\* BENCH Dog

2\* DESK Adapter

DESK

**DI430102** MULTI-FUNCTIONAL WORKING TABLE SET:

**UNIVERSAL TABLE** 

▲ SUPPORTS LOAD: 500LBS / 230KGS ▲ ADJUSTABLE WORKING HIGHT:

23-36" / 580-920mm ▲ BAR CLAMP FORCE:

450LBS / 200KGS

SET INCLUDING:  $\triangle$  2PCS OF TWIN MOVABLE JAW BAR CLAMP  $\triangle$  2PCS OF MFD BOARD BOARD SIZE: 600 X 145 X 18mm

(23.6" X 5.8" X 3/4")

 $\bigtriangleup$  4PCS OF MULTI-FUCTIONAL BENCH DOGS  $\land$  2PCS OF DESK ADAPTER