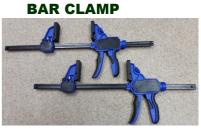

PUSH

PUSH TO ADJUST SIZE

**FUNCTION** 

**WORKING TABLE** 

2\* TWIN MOVABLE JAW

2\* MFD BOARD

INCLUDING

4\* BENCH Dog

2\* DESK Adapter

DESK

**DI430102** MULTI-FUNCTIONAL WORKING TABLE SET:

**UNIVERSAL TABLE** 

▲ SUPPORTS LOAD: 500LBS / 230KGS ▲ ADJUSTABLE WORKING HIGHT:

23-36" / 580-920mm ▲ BAR CLAMP FORCE:

450LBS / 200KGS

SET INCLUDING:  $\triangle$  2PCS OF TWIN MOVABLE JAW BAR CLAMP  $\triangle$  2PCS OF MFD BOARD BOARD SIZE: 600 X 145 X 18mm

(23.6" X 5.8" X 3/4")

 $\bigtriangleup$  4PCS OF MULTI-FUCTIONAL BENCH DOGS  $\land$  2PCS OF DESK ADAPTER