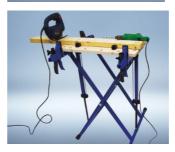

PUSH

PUSH TO ADJUST SIZE

**FUNCTION** 

**WORKING TABLE** 

2\* TWIN MOVABLE JAW

2\* MFD BOARD

INCLUDING

4\* BENCH Dog

2\* DESK Adapter

DESK

**DI430102** MULTI-FUNCTIONAL WORKING TABLE SET:

**UNIVERSAL TABLE** 

▲ SUPPORTS LOAD: 500LBS / 230KGS ▲ ADJUSTABLE WORKING HIGHT:

23-36" / 580-920mm ▲ BAR CLAMP FORCE:

450LBS / 200KGS

SET INCLUDING:  $\triangle$  2PCS OF TWIN MOVABLE JAW BAR CLAMP  $\triangle$  2PCS OF MFD BOARD BOARD SIZE: 600 X 145 X 18mm

(23.6" X 5.8" X 3/4")

 $\bigtriangleup$  4PCS OF MULTI-FUCTIONAL BENCH DOGS  $\land$  2PCS OF DESK ADAPTER