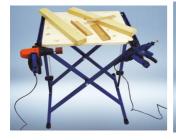

PUSH

PUSH TO ADJUST SIZE

**FUNCTION** 

**WORKING TABLE** 

2\* TWIN MOVABLE JAW

2\* MFD BOARD

INCLUDING

4\* BENCH Dog

2\* DESK Adapter

DESK

**DI430102** MULTI-FUNCTIONAL WORKING TABLE SET:

**UNIVERSAL TABLE** 

▲ SUPPORTS LOAD: 500LBS / 230KGS ▲ ADJUSTABLE WORKING HIGHT:

23-36" / 580-920mm ▲ BAR CLAMP FORCE:

450LBS / 200KGS

SET INCLUDING:  $\triangle$  2PCS OF TWIN MOVABLE JAW BAR CLAMP  $\triangle$  2PCS OF MFD BOARD BOARD SIZE: 600 X 145 X 18mm

(23.6" X 5.8" X 3/4")

 $\bigtriangleup$  4PCS OF MULTI-FUCTIONAL BENCH DOGS  $\land$  2PCS OF DESK ADAPTER