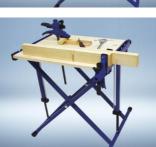

## **MULTI-FUNCTION WORKING TABLE**

Adjustable in hight, width and depth to suit any application As working table, workbench, universal table and desk

WORKBENCH

FOR YOUR INQUIRIES, PLEASE INDICATE MODEL NO., AND FOLLOWING CATALOGUE NUMBER SDI040 (PAGE 1 OF 2)

PUSH

PUSH TO ADJUST SIZE

**FUNCTION** 

**WORKING TABLE** 

2\* TWIN MOVABLE JAW

2\* MFD BOARD

INCLUDING

4\* BENCH Dog

2\* DESK Adapter

DESK

**DI430102** MULTI-FUNCTIONAL WORKING TABLE SET:

**UNIVERSAL TABLE** 

▲ SUPPORTS LOAD: 500LBS / 230KGS ▲ ADJUSTABLE WORKING HIGHT:

23-36" / 580-920mm ▲ BAR CLAMP FORCE:

450LBS / 200KGS

SET INCLUDING:  $\triangle$  2PCS OF TWIN MOVABLE JAW BAR CLAMP  $\triangle$  2PCS OF MFD BOARD BOARD SIZE: 600 X 145 X 18mm

(23.6" X 5.8" X 3/4")

 $\bigtriangleup$  4PCS OF MULTI-FUCTIONAL BENCH DOGS  $\land$  2PCS OF DESK ADAPTER